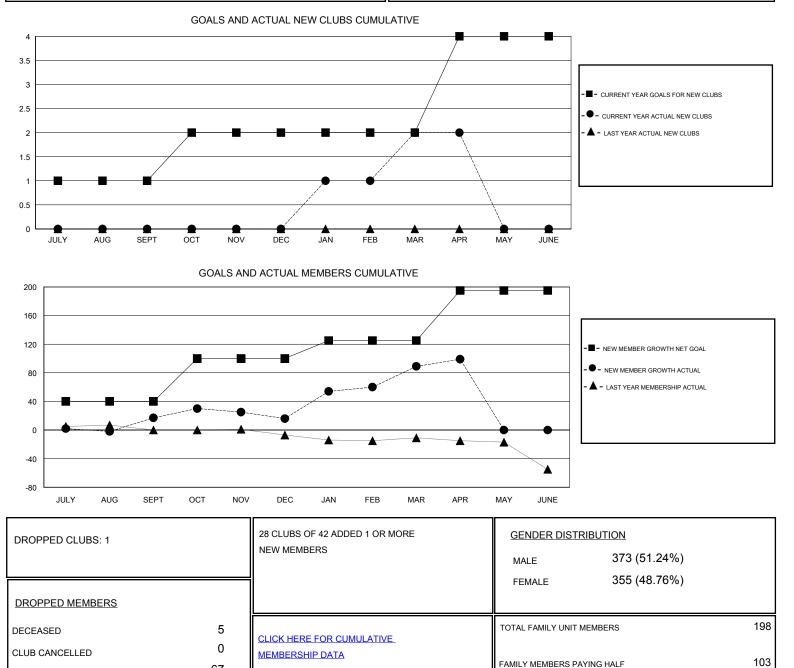

## LOCATION REP OF SOUTH AFRICA

GMT CA

| Clubs                 |               |           |               | Members               |                                                                |                                                              |                                                    |
|-----------------------|---------------|-----------|---------------|-----------------------|----------------------------------------------------------------|--------------------------------------------------------------|----------------------------------------------------|
| RESULTS FOR 2016-2017 |               |           |               | RESULTS FOR 2016-2017 |                                                                |                                                              |                                                    |
| QUARTER               | NEW CLUB GOAL | NEW CLUBS | DROPPED CLUBS | QUARTER               | NEW MEMBER GROWTH<br>NET GOAL (not reinstated<br>or transfers) | NEW MEMBER<br>GROWTH ACTUAL (not<br>reinstated or transfers) | DROPPED<br>MEMBERS ACTUAL<br>(including transfers) |
| JULY/AUG/SEPT         | 1             | 0         | 1             | JULY/AUG/SEPT         | 40                                                             | 34                                                           | 17                                                 |
| OCT/NOV/DEC           | 1             | 0         | 0             | OCT/NOV/DEC           | 60                                                             | 36                                                           | 37                                                 |
| JAN/FEB/MAR           | 0             | 2         | 0             | JAN/FEB/MAR           | 25                                                             | 85                                                           | 12                                                 |
| APR/MAY/JUNE          | 2             | 0         | 0             | APR/MAY/JUNE          | 70                                                             | 16                                                           | 6                                                  |